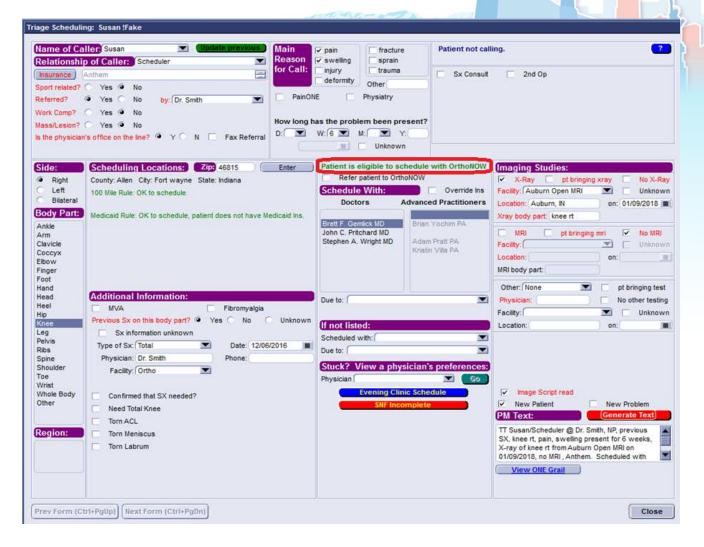

ovider (schedule with AP in that specialty)
- Does not do epidural steroid injections

## ■ Specific conditions

- No boil
- No nose injuries
- · No ingrown toenails/ diabetic foot care
- No nail issues of any kind
- No non-orthopaedic medical problems
- · No deformity of the ankle, knee, elbow or shoulder
- No burn
- No rib contusions/ fractures
- No animal bites
- If patient has an upcoming appointment but symptoms are worsening, try Midlevel for that body part if in building that day, if not, place on WIC schedule
- Will send any patient back that has been referred by one of our physicians or has been placed on the schedule by an ONE staff member / scheduler.





# Will See / Won't See



# Billing & Insurance

- No Insurance
- Pre-Cert
- E&M Charges





# **Triage Scheduling Form**









# Triage & Centricity PM Scheduling





**Templates** 

| 7:45 am  |                                |
|----------|--------------------------------|
| 8:00 am  | New Patient or Recheck 15 <15> |
| 8:15 am  | New Patient or Recheck 15 <15> |
| 8:30 am  | Walk-In <15>                   |
| 8:45 am  | New Patient or Recheck 15 <15> |
| 9:00 am  | Walk-In <15>                   |
| 9:15 am  | New Patient or Recheck 15 <15> |
| 9:30 am  | Walk-In <15>                   |
| 9:45 am  | New Patient or Recheck 15 <15> |
| 10:00 am | Walk-In <15>                   |
| 10:15 am | New Patient or Recheck 15 <15> |
| 10:30 am | Walk-In <15>                   |
| 10:45 am | New Patient or Recheck 15 <15> |
| 11:00 am | Walk-In <15>                   |
| 11:15 am | New Patient or Recheck 15 <15> |