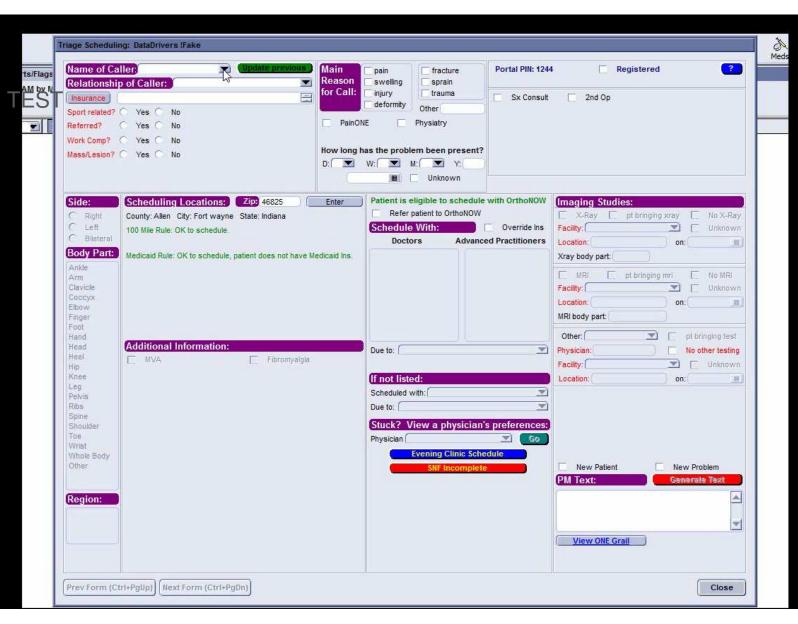

(schedule with AP in that specialty)
- Does not do epidural steroid injections

## ■ Specific conditions

- No boil
- No nose injuries
- · No ingrown toenails/ diabetic foot care
- No nail issues of any kind
- No non-orthopaedic medical problems
- · No deformity of the ankle, knee, elbow or shoulder
- No burn
- No rib contusions/ fractures
- No animal bites
- If patient has an upcoming appointment but symptoms are worsening, try Midlevel for that body part if in building that day, if not, place on WIC schedule
- Will send any patient back that has been referred by one of our physicians or has been placed on the schedule by an ONE staff member / scheduler.





# Will See / Won't See



# Billing & Insurance

- No Insurance
- Pre-Cert
- E&M Charges





# **Triage Scheduling Form**









# Triage & Centricity PM Scheduling





**Templates** 

| 7:45 am  |                                |
|----------|--------------------------------|
| 8:00 am  | New Patient or Recheck 15 <15> |
| 8:15 am  | New Patient or Recheck 15 <15> |
| 8:30 am  | Walk-In <15>                   |
| 8:45 am  | New Patient or Recheck 15 <15> |
| 9:00 am  | Walk-In <15>                   |
| 9:15 am  | New Patient or Recheck 15 <15> |
| 9:30 am  | Walk-In <15>                   |
| 9:45 am  | New Patient or Recheck 15 <15> |
| 10:00 am | Walk-In <15>                   |
| 10:15 am | New Patient or Recheck 15 <15> |
| 10:30 am | Walk-In <15>                   |
| 10:45 am | New Patient or Recheck 15 <15> |
| 11:00 am | Walk-In <15>                   |
| 11:15 am | New Patient or Recheck 15 <15> |
| 11: