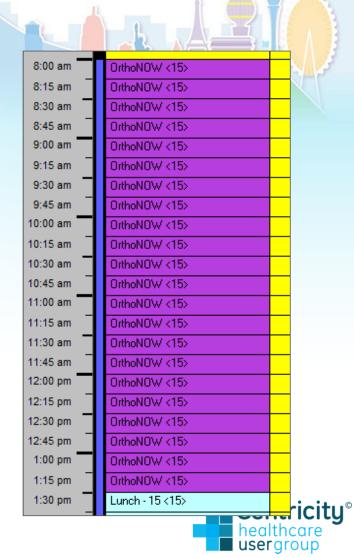

|          | CONTRACTOR STATE               |
|----------|--------------------------------|
| 8:00 am  | OrthoNOW <15>                  |
| 8:15 am  | OrthoNOW <15>                  |
| 8:30 am  | New Patient or Recheck 15 <15> |
| 8:45 am  | OrthoNOW <15>                  |
| 9:00 am  | OrthoNOW <15>                  |
| 9:15 am  | OrthoNOW <15>                  |
| 9:30 am  | OrthoNOW <15>                  |
| 9:45 am  | New Patient or Recheck 15 <15> |
| 10:00 am | OrthoNOW <15>                  |
| 10:15 am | OrthoNOW <15>                  |
| 10:30 am | OrthoNOW <15>                  |
| 10:45 am | OrthoNOW <15>                  |
| 11:00 am | New Patient or Recheck 15 <15> |
| 11:15 am | OrthoNOW <15>                  |
| 11:30 am | OrthoNOW <15>                  |
| 11:45 am | OrthoNOW <15>                  |
| 12:00 pm | OrthoNOW <15>                  |
| 12:15 pm | OrthoNOW <15>                  |
| 12:30 pm | OrthoNOW <15>                  |
| 12:45 pm | OrthoNOW <15>                  |
| 1:00 pm  | OrthoNOW <15>                  |
| 1:15 pm  | OrthoNOW <15>                  |
| 1:30 pm  | Lunch - 15 <15>                |