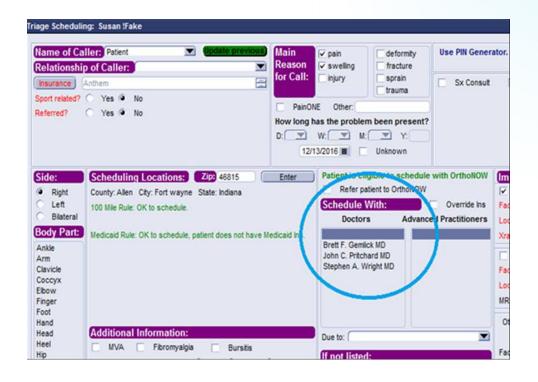

# **Triage Scheduling Form**

# Triage & Centricity PM Scheduling

**Templates** 

| 7:45 am  |                                |
|----------|--------------------------------|
| 8:00 am  | New Patient or Recheck 15 <15> |
| 8:15 am  | New Patient or Recheck 15 <15> |
| 8:30 am  | Walk-In <15>                   |
| 8:45 am  | New Patient or Recheck 15 <15> |
| 9:00 am  | Walk-In <15>                   |
| 9:15 am  | New Patient or Recheck 15 <15> |
| 9:30 am  | Walk-In <15>                   |
| 9:45 am  | New Patient or Recheck 15 <15> |
| 10:00 am | Walk-In <15>                   |
| 10:15 am | New Patient or Recheck 15 <15> |
| 10:30 am | Walk-In <15>                   |
| 10:45 am | New Patient or Recheck 15 <15> |
| 11:00 am | Walk-In <15>                   |
| 11:15 am | New Patient or Recheck 15 <15> |
| 11:30 am | Walk-In <15>                   |
| 11:45 am | New Patient or Recheck 15 <15> |
| 12:00 pm | Walk-In <15>                   |
| 12:15 pm | New Patient or Recheck 15 <15> |
| 12:30 pm | Walk-In <15>                   |
| 12:45 pm | New Patient or Recheck 15 <15> |
| 1:00 pm  | Walk-In <15>                   |
| 1:15 pm  | Walk-In <15>                   |
| 1:30 pm  | Lunch - 15 <15>                |