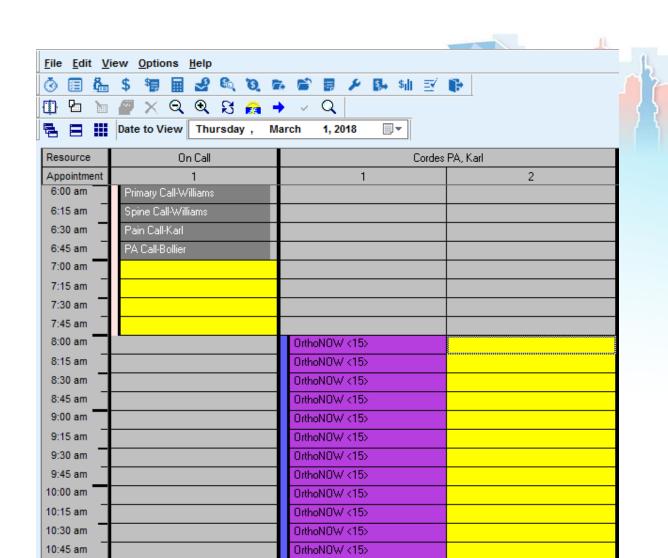

# Triage & Centricity PM Scheduling

**Templates** 

| 7:45 am  |                                |
|----------|--------------------------------|
| 8:00 am  | New Patient or Recheck 15 <15> |
| 8:15 am  | New Patient or Recheck 15 <15> |
| 8:30 am  | Walk-In <15>                   |
| 8:45 am  | New Patient or Recheck 15 <15> |
| 9:00 am  | Walk-In <15>                   |
| 9:15 am  | New Patient or Recheck 15 <15> |
| 9:30 am  | Walk-In <15>                   |
| 9:45 am  | New Patient or Recheck 15 <15> |
| 10:00 am | Walk-In <15>                   |
| 10:15 am | New Patient or Recheck 15 <15> |
| 10:30 am | Walk-In <15>                   |
| 10:45 am | New Patient or Recheck 15 <15> |
| 11:00 am | Walk-In <15>                   |
| 11:15 am | New Patient or Recheck 15 <15> |
| 11:30 am | Walk-In <15>                   |
| 11:45 am | New Patient or Recheck 15 <15> |
| 12:00 pm | Walk-In <15>                   |
| 12:15 pm | New Patient or Recheck 15 <15> |
| 12:30 pm | Walk-In <15>                   |
| 12:45 pm | New Patient or Recheck 15 <15> |
| 1:00 pm  | Walk-In <15>                   |
| 1:15 pm  | Walk-In <15>                   |
| 1:30 pm  | Lunch - 15 <15>                |

|          | CONTRACTOR STATE               |
|----------|--------------------------------|
| 8:00 am  | OrthoNOW <15>                  |
| 8:15 am  | OrthoNOW <15>                  |
| 8:30 am  | New Patient or Recheck 15 <15> |
| 8:45 am  | OrthoNOW <15>                  |
| 9:00 am  | OrthoNOW <15>                  |
| 9:15 am  | OrthoNOW <15>                  |
| 9:30 am  | OrthoNOW <15>                  |
| 9:45 am  | New Patient or Recheck 15 <15> |
| 10:00 am | OrthoNOW <15>                  |
| 10:15 am | OrthoNOW <15>                  |
| 10:30 am | OrthoNOW <15>                  |
| 10:45 am | OrthoNOW <15>                  |
| 11:00 am | New Patient or Recheck 15 <15> |
| 11:15 am | OrthoNOW <15>                  |
| 11:30 am | OrthoNOW <15>                  |
| 11:45 am | OrthoNOW <15>                  |
| 12:00 pm | OrthoNOW <15>                  |
| 12:15 pm | OrthoNOW <15>                  |
| 12:30 pm | OrthoNOW <15>                  |
| 12:45 pm | OrthoNOW <15>                  |
| 1:00 pm  | OrthoNOW <15>                  |
| 1:15 pm  | OrthoNOW <15>                  |
| 1:30 pm  | Lunch - 15 <15>                |