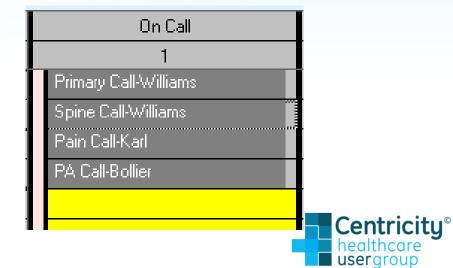

# On Call / Responsible Provider

# ONE - ON CALL CALENDAR

| February                                                                                                                                   |                                                                      |                                                              | March 2018                                                                     |                                                                                   |                                                                                           | April                                                                                                                   |
|--------------------------------------------------------------------------------------------------------------------------------------------|----------------------------------------------------------------------|--------------------------------------------------------------|--------------------------------------------------------------------------------|-----------------------------------------------------------------------------------|-------------------------------------------------------------------------------------------|-------------------------------------------------------------------------------------------------------------------------|
| Sun                                                                                                                                        | Mon                                                                  | Tue                                                          | Wed                                                                            | Thu                                                                               | Fri                                                                                       | Sat                                                                                                                     |
| 25                                                                                                                                         | 26                                                                   | 27                                                           | 28                                                                             | PA-Bollier Primary-Williams (Change) Spine-Williams (Change) Pain-Karl            | PA-Yochim<br>(Change)<br>Primary-Conner<br>(Change)<br>Spine-Ghori<br>Pain-Karl           | PA-King (7a - 7p Change) PA-Lanning (7p - 7a Change) Primary-Conner (Change) Spine-Ghori Pain-Karl Trauma-Vitale        |
| PA-Gaisford (7a - 7p Change) PA-Fordyce (7p - 7a) Primary-Conner (Change) Spine-Ghori Pain-Karl Trauma-Vitale                              | 5 PA-Pratt Primary-Gemlick (Change) Spine-Ghori Pain-Kulkarni Week 2 | 6<br>PA-Roach<br>Primary-Lee<br>Spine-Ghori<br>Pain-Kulkarni | 7 PA-Akers (Change) Primary-Harris (Change) Spine-Ghori Pain-Kulkarni          | PA-Chambers (Change) Primary-Berghoff (Change) Spine-McGee (Change) Pain-Kulkarni | 9 PA-Steele Primary-Pritchard (Change) Spine-McGee Pain-Kulkarni                          | 10 PA-McCarty (7a - 7p Change) PA-Lanning (7p - 7a) Primary-Pritchard (Change) Spine-McGee Pain-Kulkarni Trauma-Heisler |
| PA-Nehls (1p - 7p Change) PA-Villa (7a - 1p Change) PA-Pratt (7p - 7a) Primary-Pritchard (Change) Spine-McGee Pain-Kulkarni Trauma-Heisler | PA-Yochim Primary-Hamlet (Change) Spine-McGee Pain-Barr Week 3       | PA-Gaisford<br>Primary-McGee<br>Spine-McGee<br>Pain-Barr     | PA-Fordyce<br>(Change)<br>Primary-Karr<br>(Change)<br>Spine-McGee<br>Pain-Barr | PA-Bienz<br>Primary-Johnson<br>Spine-McGee<br>Pain-Barr                           | PA-Nehls<br>(Change)<br>Primary-McGee<br>(Change)<br>Spine-McGee<br>(Change)<br>Pain-Barr | PA-Gibas (7a - 7p) PA-Nehls (7p - 7a Change) Primary-McGee (Change) Spine-McGee (Change) Pain-Barr Trauma-Goertzen      |