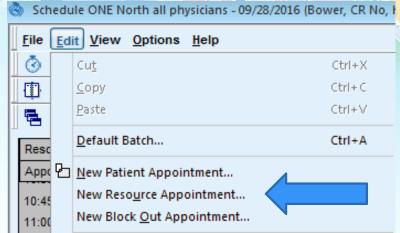

# **Triage Scheduling Form**

# Triage & Centricity PM Scheduling

**Templates** 

| 7:45 am  |                                |
|----------|--------------------------------|
| 8:00 am  | New Patient or Recheck 15 <15> |
| 8:15 am  | New Patient or Recheck 15 <15> |
| 8:30 am  | Walk-In <15>                   |
| 8:45 am  | New Patient or Recheck 15 <15> |
| 9:00 am  | Walk-In <15>                   |
| 9:15 am  | New Patient or Recheck 15 <15> |
| 9:30 am  | Walk-In <15>                   |
| 9:45 am  | New Patient or Recheck 15 <15> |
| 10:00 am | Walk-In <15>                   |
| 10:15 am | New Patient or Recheck 15 <15> |
| 10:30 am | Walk-In <15>                   |
| 10:45 am | New Patient or Recheck 15 <15> |
| 11:00 am | Walk-In <15>                   |
| 11:15 am | New Patient or Recheck 15 <15> |
| 11:30 am | Walk-In <15>                   |
| 11:45 am | New Patient or Recheck 15 <15> |
| 12:00 pm | Walk-In <15>                   |
| 12:15 pm | New Patient or Recheck 15 <15> |
| 12:30 pm | Walk-In <15>                   |
| 12:45 pm | New Patient or Recheck 15 <15> |
| 1:00 pm  | Walk-In <15>                   |
| 1:15 pm  | Walk-In <15>                   |
| 1:30 pm  | Lunch - 15 <15>                |