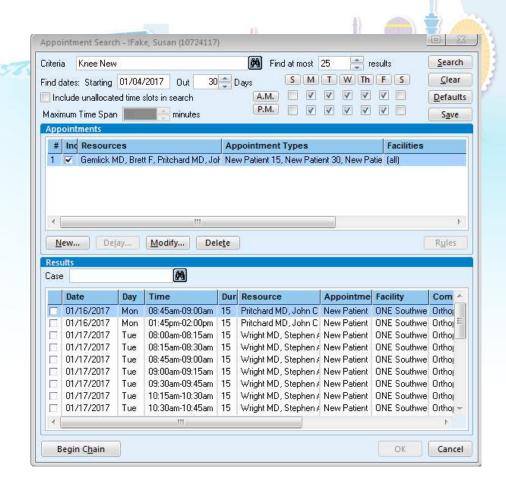

# Triage & Centricity PM Scheduling

**Templates** 

| 7:45 am  |                                |
|----------|--------------------------------|
| 8:00 am  | New Patient or Recheck 15 <15> |
| 8:15 am  | New Patient or Recheck 15 <15> |
| 8:30 am  | Walk-In <15>                   |
| 8:45 am  | New Patient or Recheck 15 <15> |
| 9:00 am  | Walk-In <15>                   |
| 9:15 am  | New Patient or Recheck 15 <15> |
| 9:30 am  | Walk-In <15>                   |
| 9:45 am  | New Patient or Recheck 15 <15> |
| 10:00 am | Walk-In <15>                   |
| 10:15 am | New Patient or Recheck 15 <15> |
| 10:30 am | Walk-In <15>                   |
| 10:45 am | New Patient or Recheck 15 <15> |
| 11:00 am | Walk-In <15>                   |
| 11:15 am | New Patient or Recheck 15 <15> |
| 11:30 am | Walk-In <15>                   |
| 11:45 am | New Patient or Recheck 15 <15> |
| 12:00 pm | Walk-In <15>                   |
| 12:15 pm | New Patient or Recheck 15 <15> |
| 12:30 pm | Walk-In <15>                   |
| 12:45 pm | New Patient or Recheck 15 <15> |
| 1:00 pm  | Walk-In <15>                   |
| 1:15 pm  | Walk-In <15>                   |
| 1:30 pm  | Lunch - 15 <15>                |